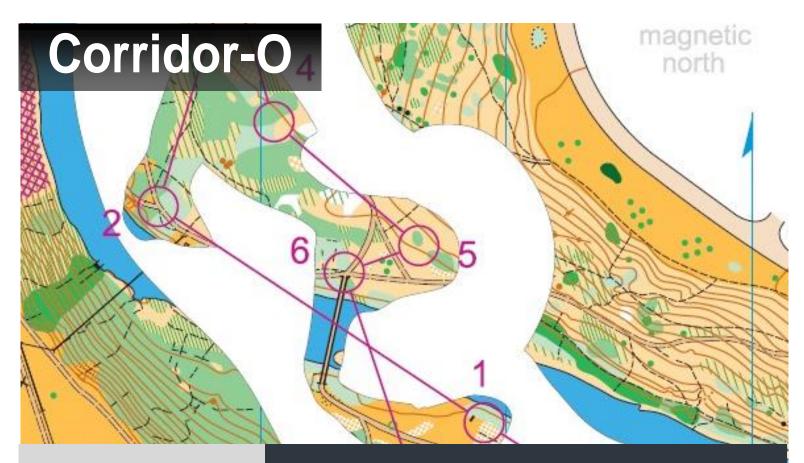

# INSTRUCTIONS

## SET UP

- Plan a course
- White out the map except for a small corridor around the controls
- Place the controls

# **ACTIVITY**

- Provide each participant with a map
- Instruct the participants to precision orienteer through the mapped corridor and take compass bearings across blank sections
- Identify a large feature which participants can use to relocate
- This activity may be done individually or in groups depending on the skill level of the participants