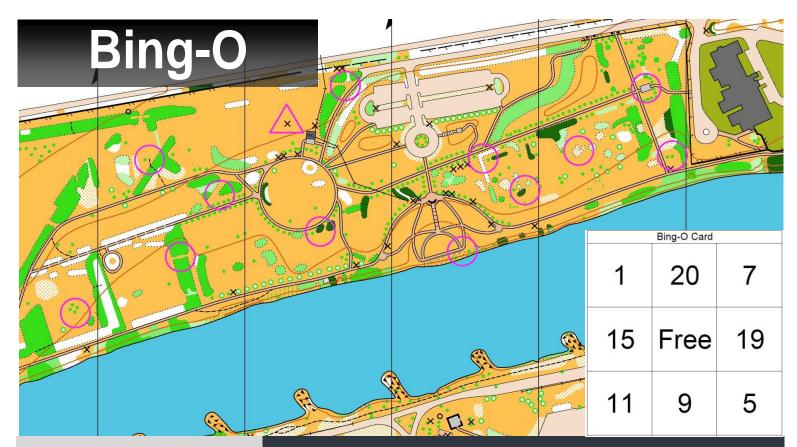

#### MATERIALS

Maps Controls with punches Bing-O cards

TIME 15 minutes - 30 minutes

#### SET UP

- Plan a Score-O style course with no control codes on the map
- Print and cut out Bing-O cards
- Place controls

#### ACTIVITY

- Provide a map and Bing-O card to each participant
- Tell participants that they may visit the controls in any order but that they should focus on folding and thumbing the map
- Participants mass start
- When participants find a control, they may only punch it if they have a matching control code on their Bing-O card
- Once participants have a complete line of punched boxes in any direction on their card, they may return to the start
- Finished participants may take a new card or continue filling in their card to get more lines